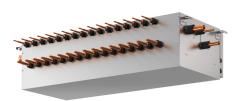

## **Product Information**

CMB-P1010V-GA1: MASTER BRANCH

**CONTROLLER** 

At the heart of both the R2 and WR2 Series, the BC controller makes simultaneous heating and cooling possible. It has the inherent 'intelligence' to be the system's decision-maker.

Available with isolation valves attached to each port, reference: KS8-CMB-P1010V-GA1